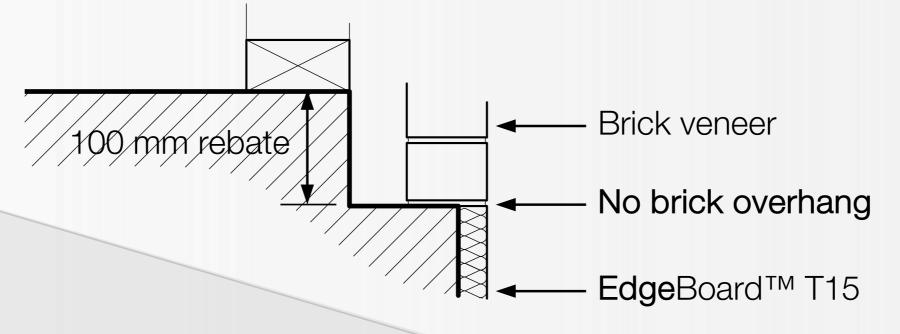

Pressure sensitive adhesive tape. Aesthetics matter. All joints are sealed to prevent the cement slurry from reaching and staining the outer face of your EdgeBoard™.

Reduced thickness. No thermal bridge. The EdgeBoard™ may be extended right under the first course of your brick veneer. In fact, the reduced thickness EdgeBoard™ T15 is compatible with NZBC E2/AS1 fig. 73D. Please refer to the technical details available at www.edgeboard.co.nz for more information.