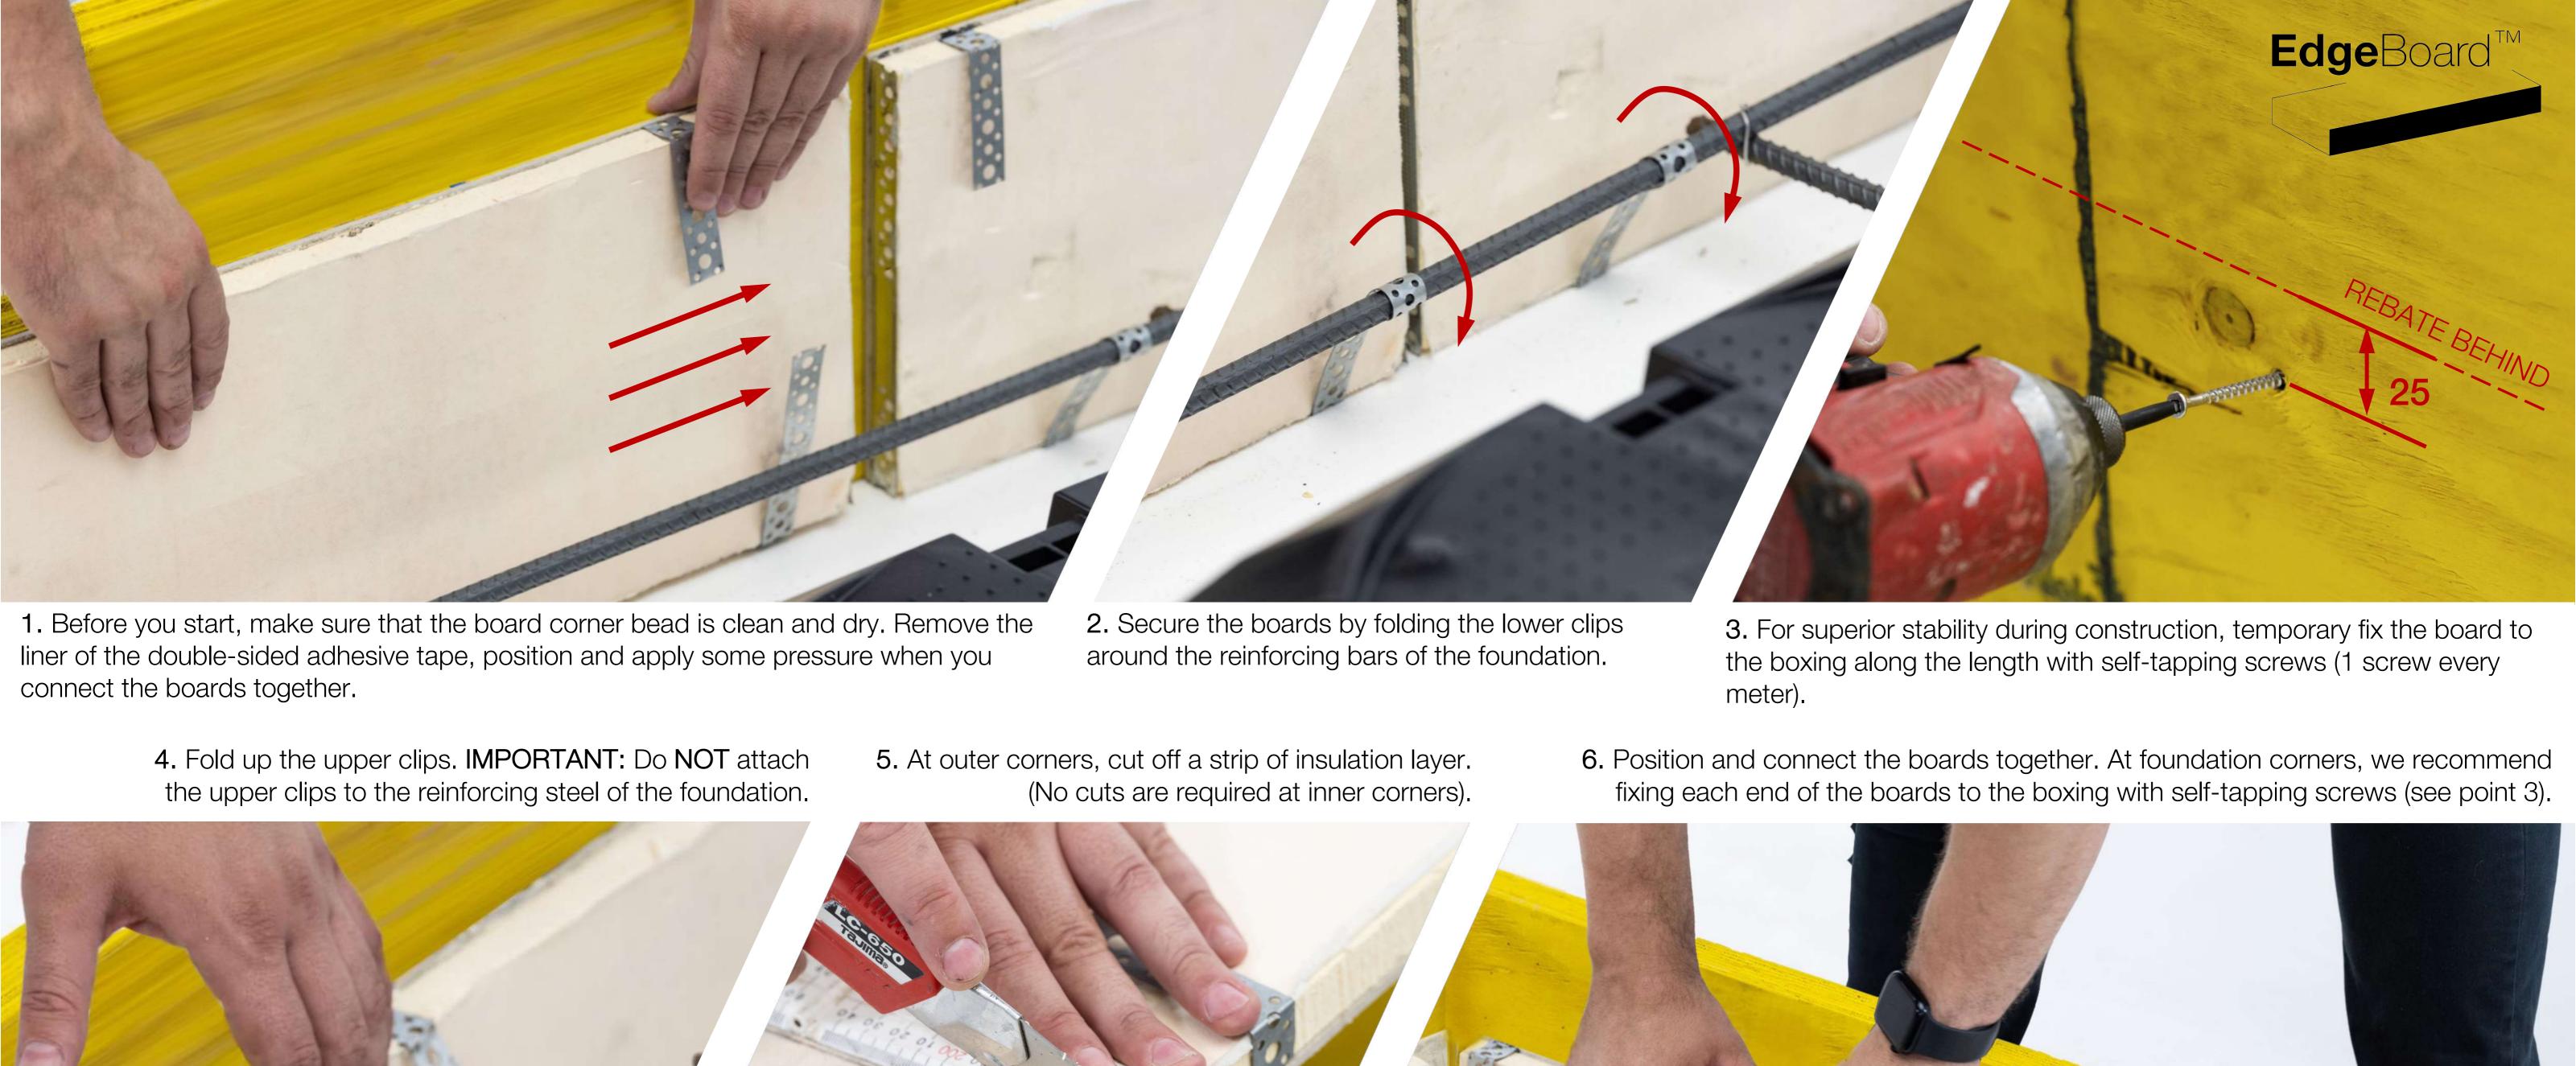

300 mm deep foundation with floor rebate detail:

Upper foldable clips. A series of 304 stainless-steel clips are provided to secure your EdgeBoard™ onto your foundation.

Closed cell phenolic foam core. Thanks to first-class insulation materials your EdgeBoard™ T15 delivers R0.5 in just 15 mm.

Lower foldable clips. A series of 304 stainless-steel clips are provided to secure your EdgeBoard™ onto your foundation.

Distributed in New Zealand by Green Building Solutions Ltd. **Edge**Board™ is a Green Building Solutions Ltd Trademark. Patent Application No. 2023201053. The thermal performance and the fire behaviour have been assessed by SGS (report QDIN22000298PL01\_EN)