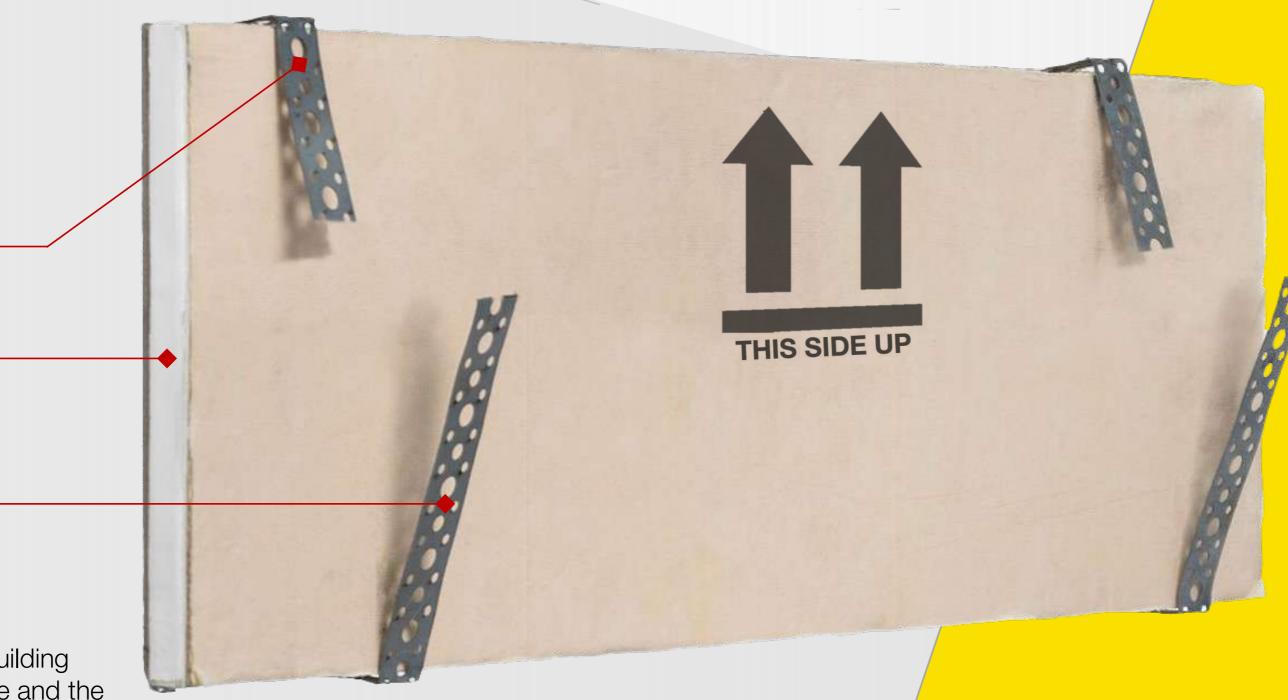

300 mm deep foundation with floor rebate detail:

Upper foldable clips. A series of 304 stainless-steel clips are provided to secure your EdgeBoard™ onto your foundation.

Closed cell phenolic foam core. Thanks to first-class insulation materials your EdgeBoard™ T15 delivers R0.5 in just 15 mm.

Lower foldable clips. A series of 304 stainless-steel clips are provided to secure your EdgeBoard™ onto your foundation.

Distributed in New Zealand by Green Building Solutions Ltd. **Edge**Board™ is a Green Building Solutions Ltd Trademark. Patent Application No. 2023201053. The thermal performance and the fire behaviour have been assessed by SGS (report QDIN22000298PL01\_EN)